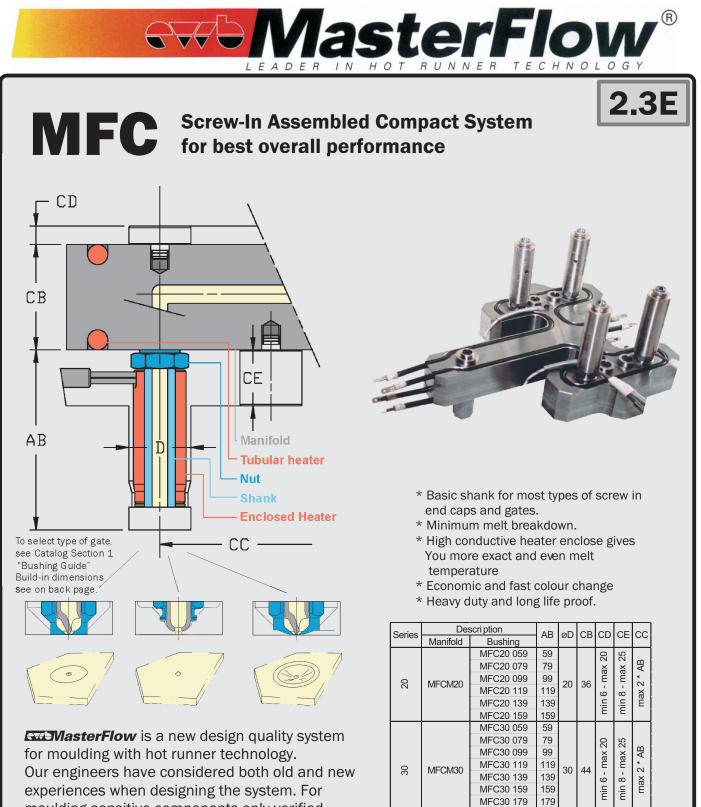

EWEBE International AB Telefon/Telephone Hultmansgatan 3 Box 501, SE-593 25 Västervik Sweden

Nat. 0490-822 60

Int. +46-490-822 60

Telefax

6

50

MFCM40

MFCM50

Nat. 0490-822 66 Int. +46-490 822 66 E-post/E-mail info@ewebe.se Hemsida/Website www.ewebe.se

MFC30 199

MFC40 074

MFC40 099

MFC40 124

MFC40 149

MFC40 174

MFC40 199

MFC40 224

MFC40 249

MFC50 089

MFC50 119

MFC50 149

MFC50 179

MFC50 209

MFC50 239

199

74

99

124

149

174

199

224

249

89

119

149

179

209

239

39 48 - 9

48 57 20 30

min nin

20 30

min min AB

× 2

max

AB

\* ~

max

max max

ŵ

max 6 - max

ŵ

Doc. no: 2.3E-3 Effective: 1/2-03 Replace: 2.3E-2 15/4 -02 Catalog: Section 2